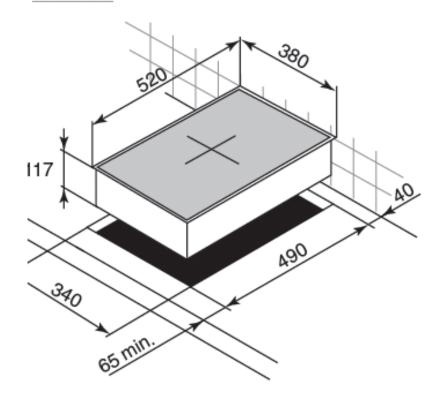

## **DIMENSIONS OF PRODUCT (mm):**

**Actual:** W380 x D520

**Built in:** H117 x W340 x D490