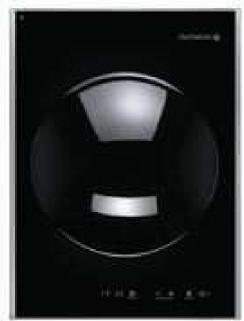

## **BUILT IN COOKTOP: DTI732X**

#### **SPECIFICATIONS**

- Stainless steel "Pedestal" frame
- Intelligent touch control
- Wok zone: 3000W

#### **FUNCTIONS**

- Direct access level
- 99 minutes timer

#### **FEATURES**

- 9 power levels
- Dedicated locking feature
- 7 safety features
- Supplied with Wok